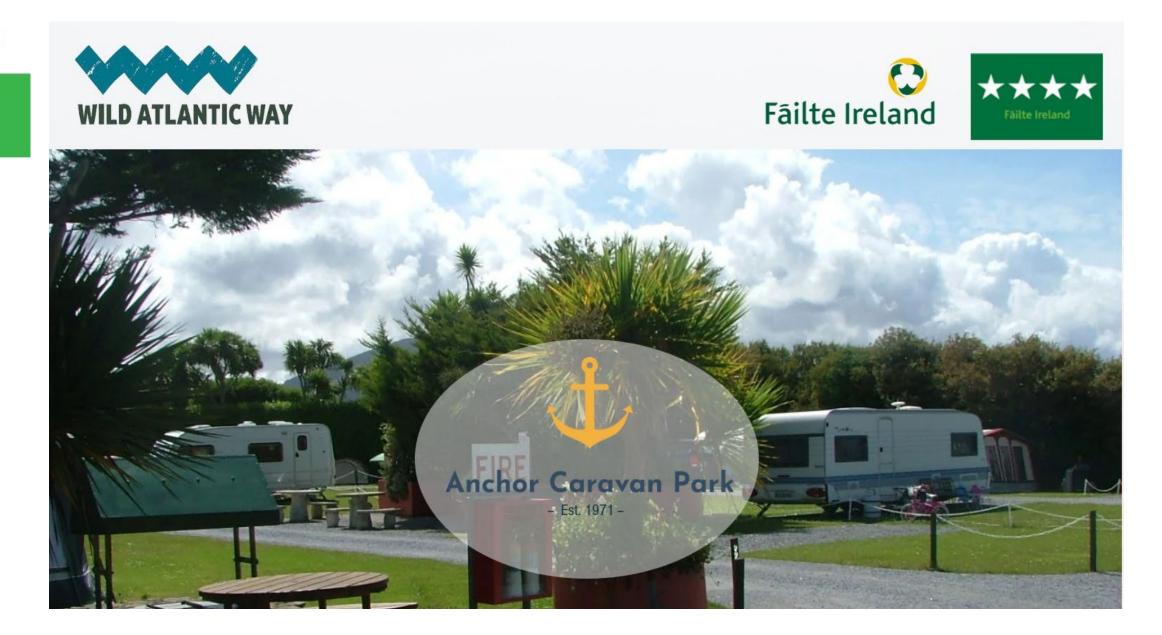

Anchor Caravan Park Castlegregory, Co. Kerry V92 YD42 Pitches: 30 Size: 2.02 Hectares Address: Ireland County: Kerry Wild Atlantic Way Touring