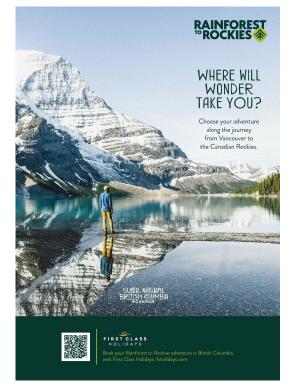

#### BRITISH COLUMBIA FROM THE RAINFOREST TO THE ROCKIES

Traverse diverse landscapes, from lush Pacific rainforest to the open and expansive Rockies, with these inspiring routes through British Columbia

#### EXPERIENCE BRITISH COLUMBIA FROM SEA TO SKY, THROUGH DRAMATIC AND EVER-CHANGING LANDSCAPES.

Enjoy a feeling of wonder as you round every bend and andscapes transform before your eyes. Set off from Vancouv on the shores of the Pacific Ocean, travel through rainforest and desert landscapes, along winding rivers and lakes toward now-capped mountains and the glaciers beyond