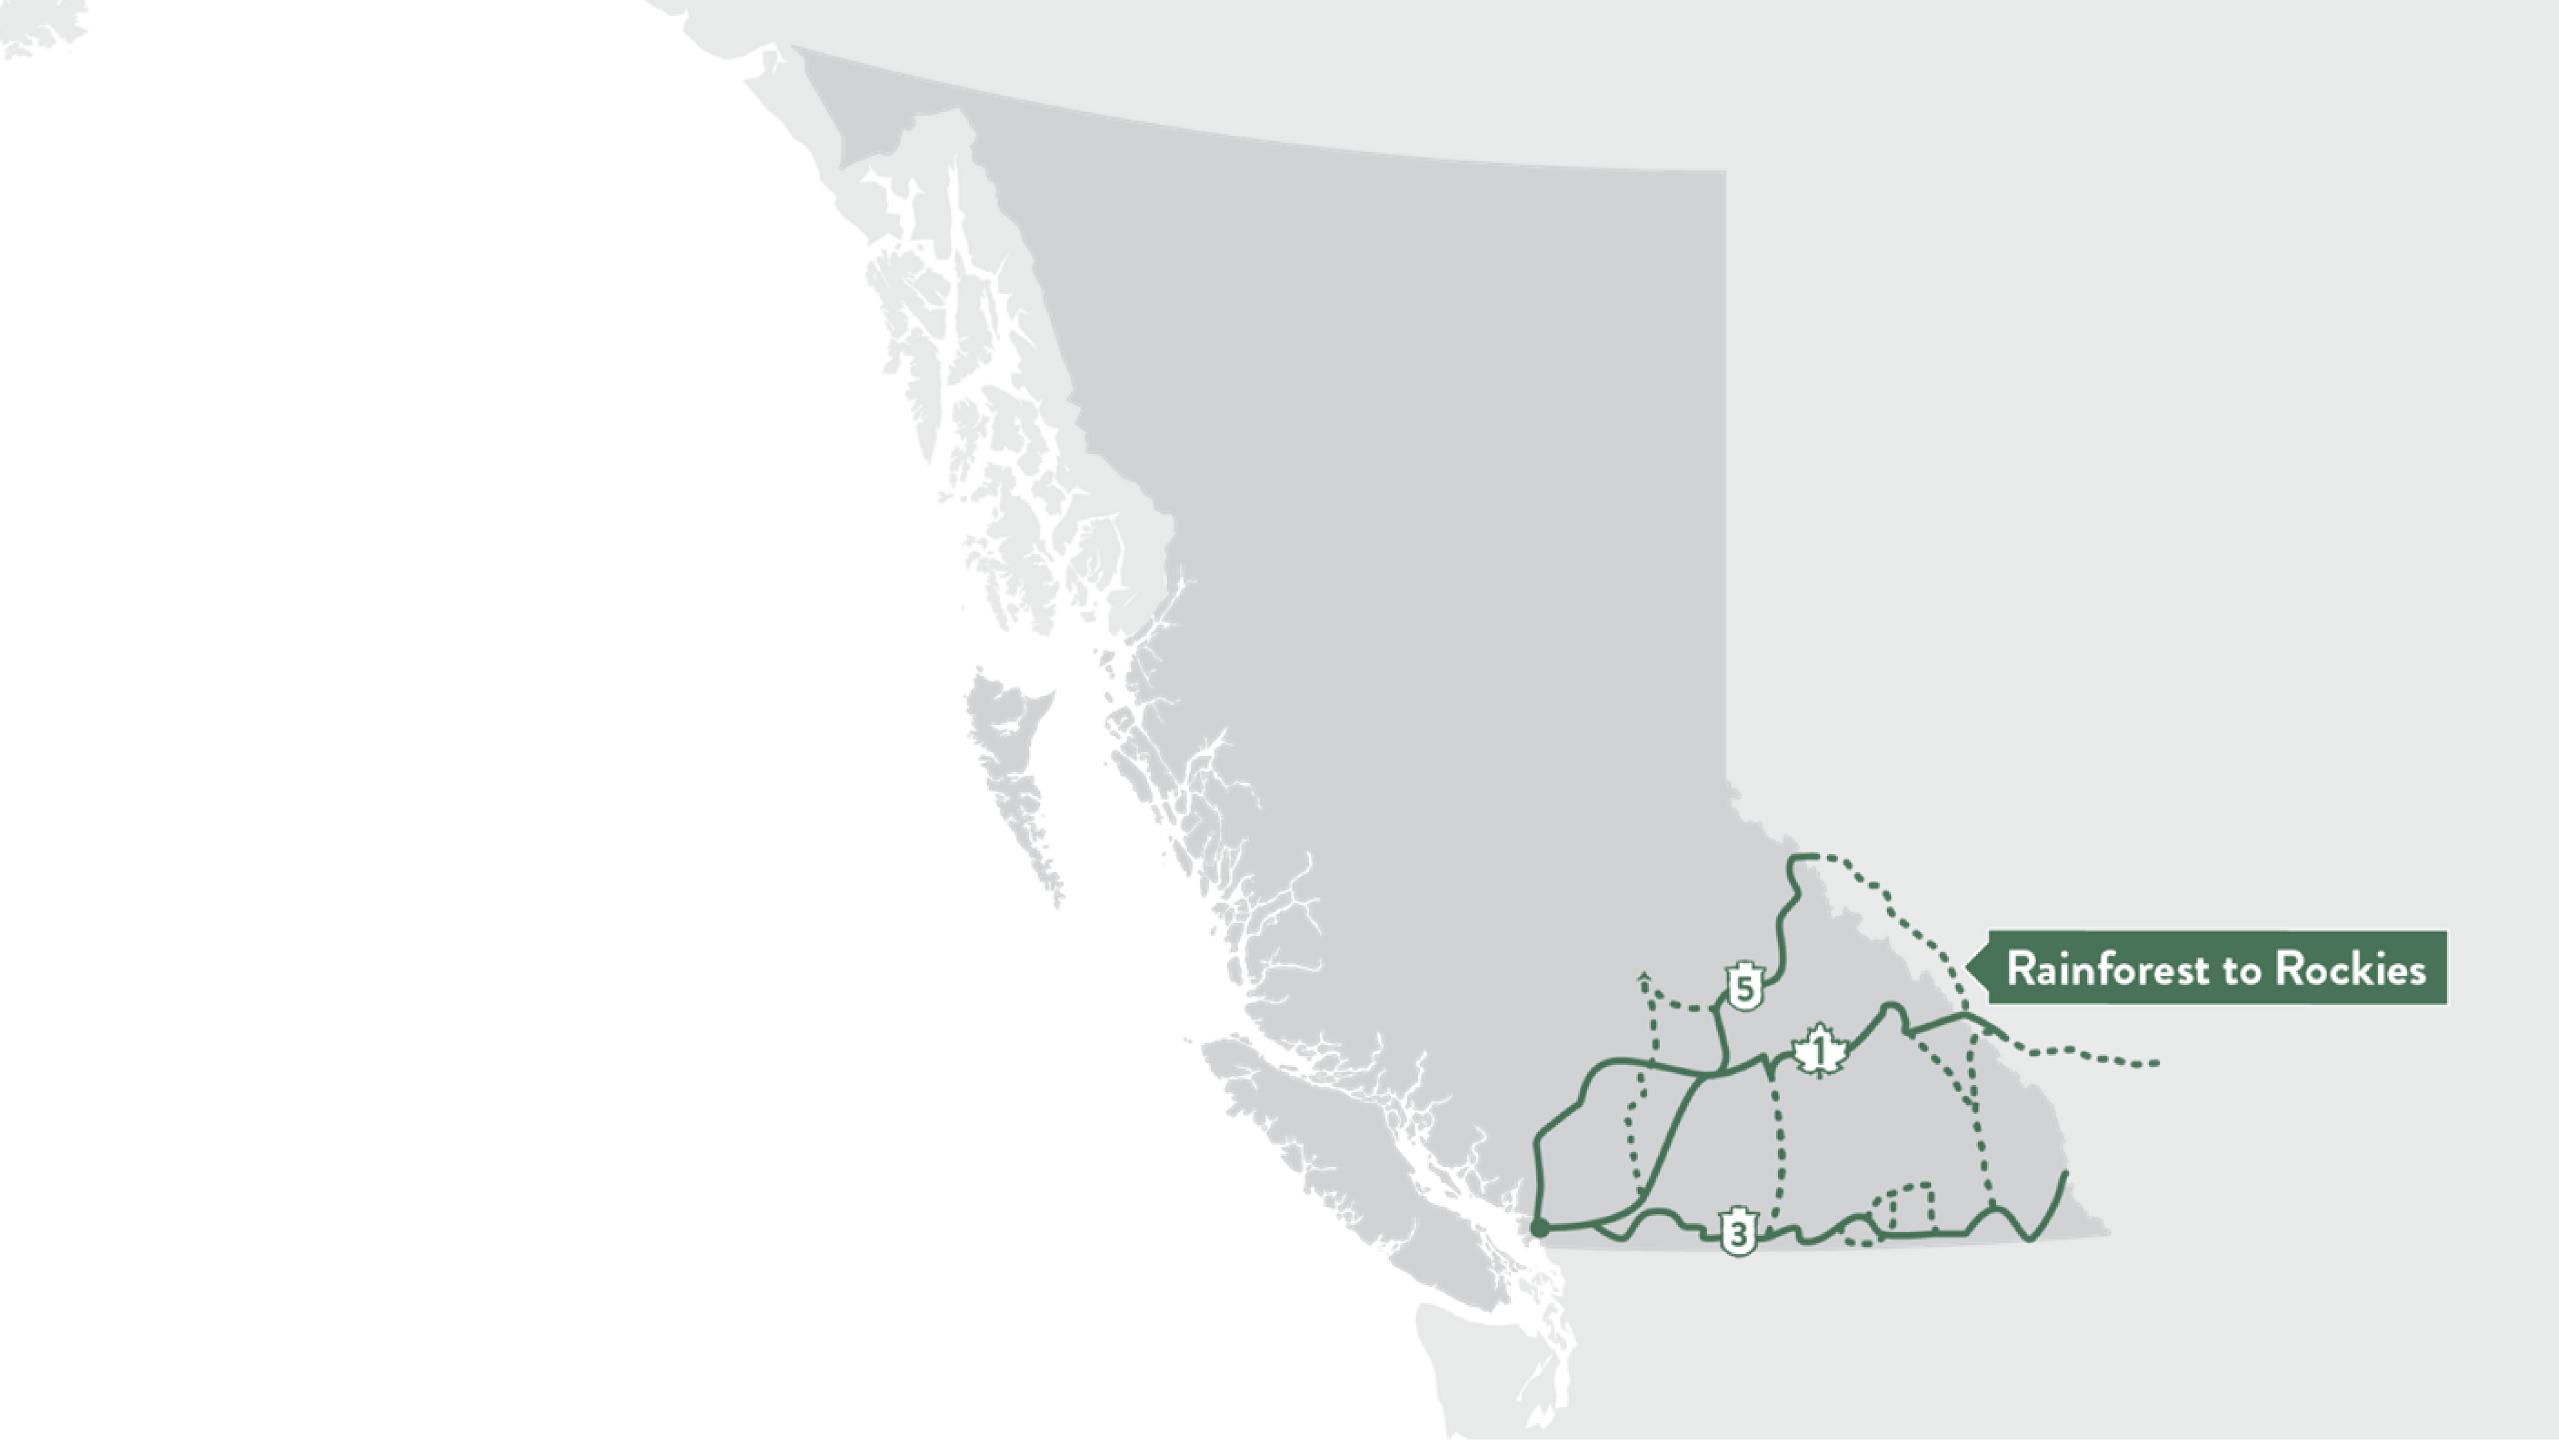

## Transforming the way travellers see British Columbia

A BC "Iconic" is a travel route or place that is already well-known or has the potential to be well known.

Destination BC is packaging and developing these travel routes and places in a powerful way to make them world-famous estinations that rise above the competitive noise.

## RAINFOREST TOROCKIES

SURR, NATURAL BRITISH OUMBIA CANADA

## **Rainforest to Rockies - Industry, Travel Trade,** and Consumer Launch

#### BRITISH COLUMBIA FROM THE RAINFOREST TO THE ROCKIES

Traverse diverse landscapes, from lush Pacific rainforest to the open and expansive Rockies, with these inspiring routes through British Columbia