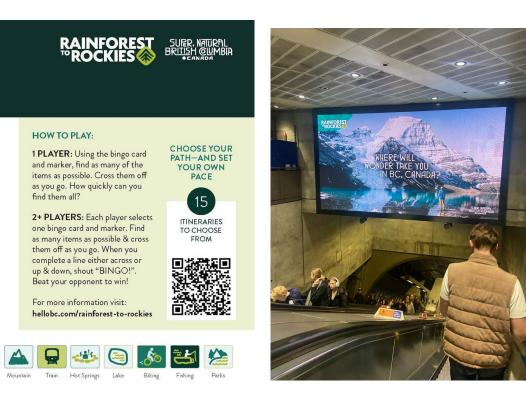

#### HOW TO PLAY:

1 PLAYER: Using the bingo card and marker, find as many of the items as possible. Cross them of as you go. How quickly can you + PLAYERS: Each n

one bingo card and marker. Find as many items as possible & cross them off as you go. When you complete a line either across or up & down, shout "BINGO!" eat your opponent to wir