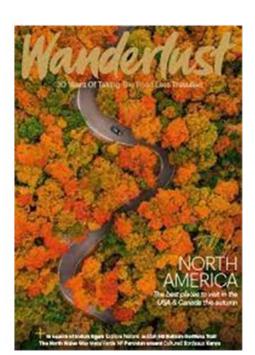

#### United Kingdom "Wanderlust"

take here, but considering BC from a matic perspective is a great way

choosing your route.

ROUTE 1: NORTH TO MOUNT ROBSON For the outdoo

The Sea-to-Sky Highway is a evocative name for good reas

Inclusion of 4-page print feature and 1-page advert in Wanderlust 30<sup>th</sup> anniversary issue.