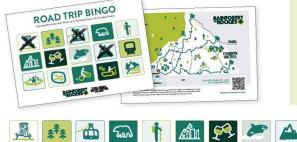

#### HOW TO PLAY:

1 PLAYER: Using the bingo card and marker, find as many of the items as possible. Cross them of as you go. How quickly can you + PLAYERS: Each n

one bingo card and marker. Find as many items as possible & cross them off as you go. When you complete a line either across or up & down, shout "BINGO!" eat your opponent to wir