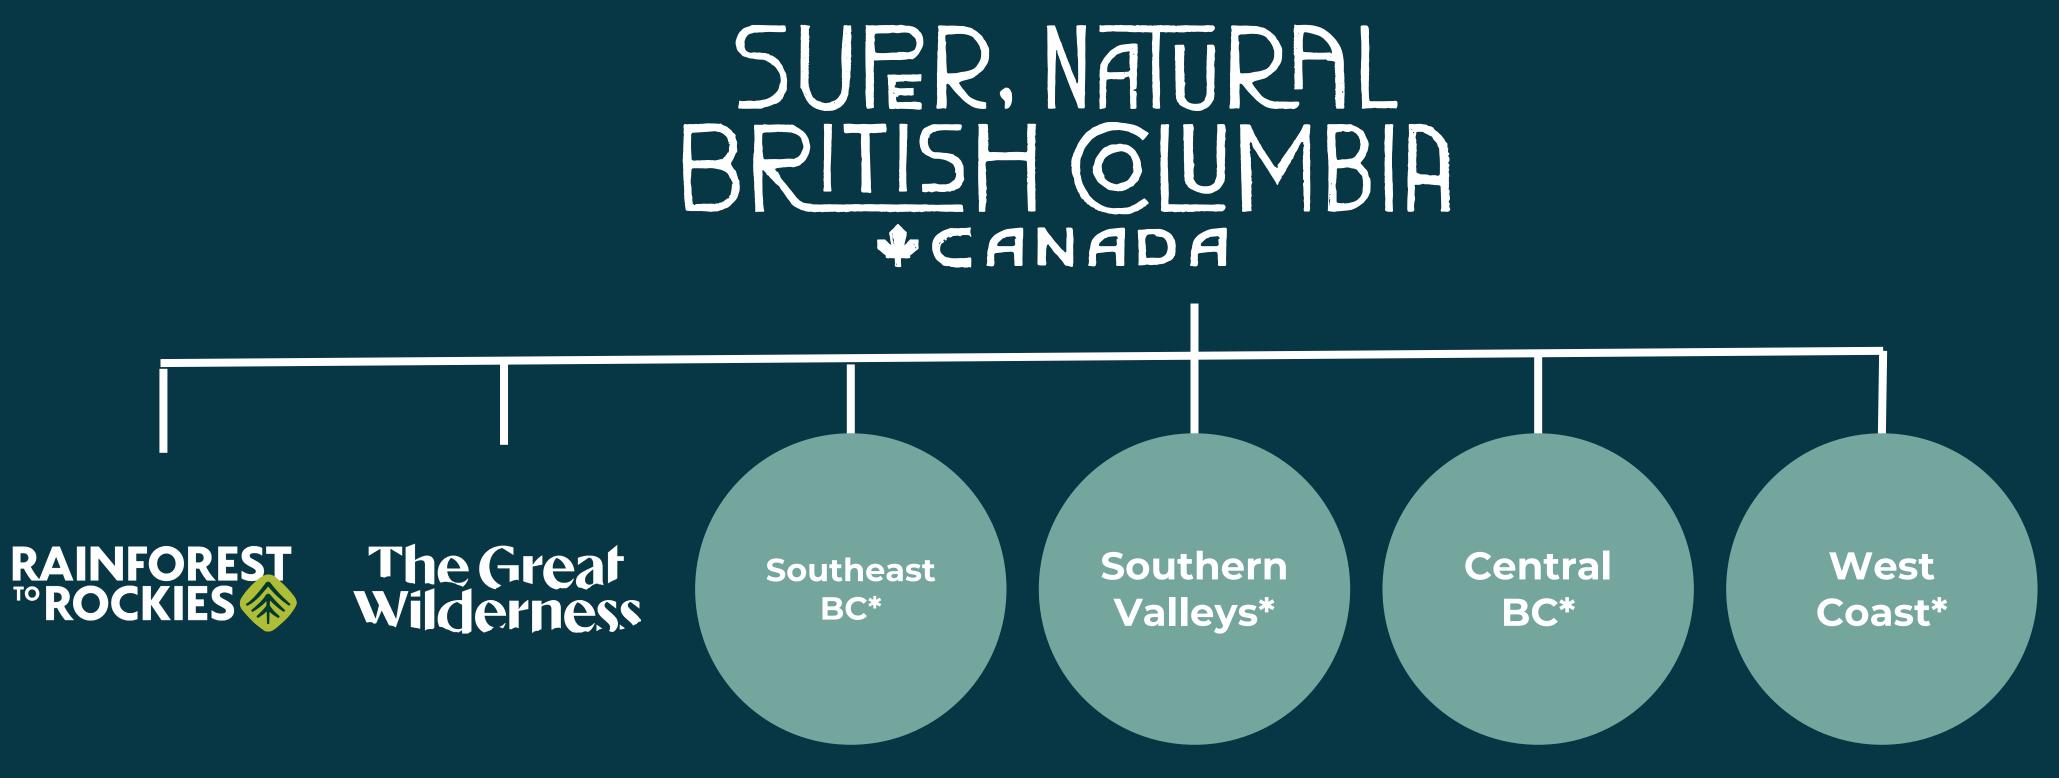

### SUPER, NATURAL BRITISH QUMBIA CANADA Southern West Central Valleys\* BC\* Coast\*

#### September 2025 Launch

U

### September 2025 Launch

U