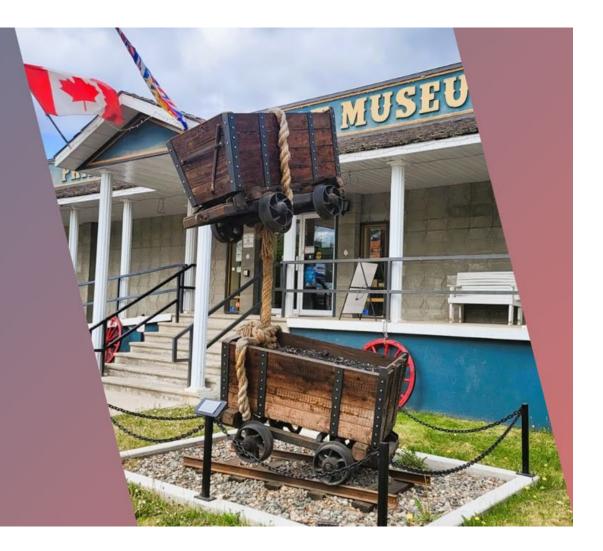

# Businesses Bringing the Rainforest to Rockies Brand to Life Through New Experiences - Spark Program

Discover Hidden Museum Treasures

- Highway 3 Museum Tour
- Kootenay Rockies Artisans at Work Excursion Tour
- Outland Adventure Vehicle Rentals
- Search and Explore Scavenger Hunt
- Mosaic Earth Travel's Kootenay Rockies Self-Guided Tours