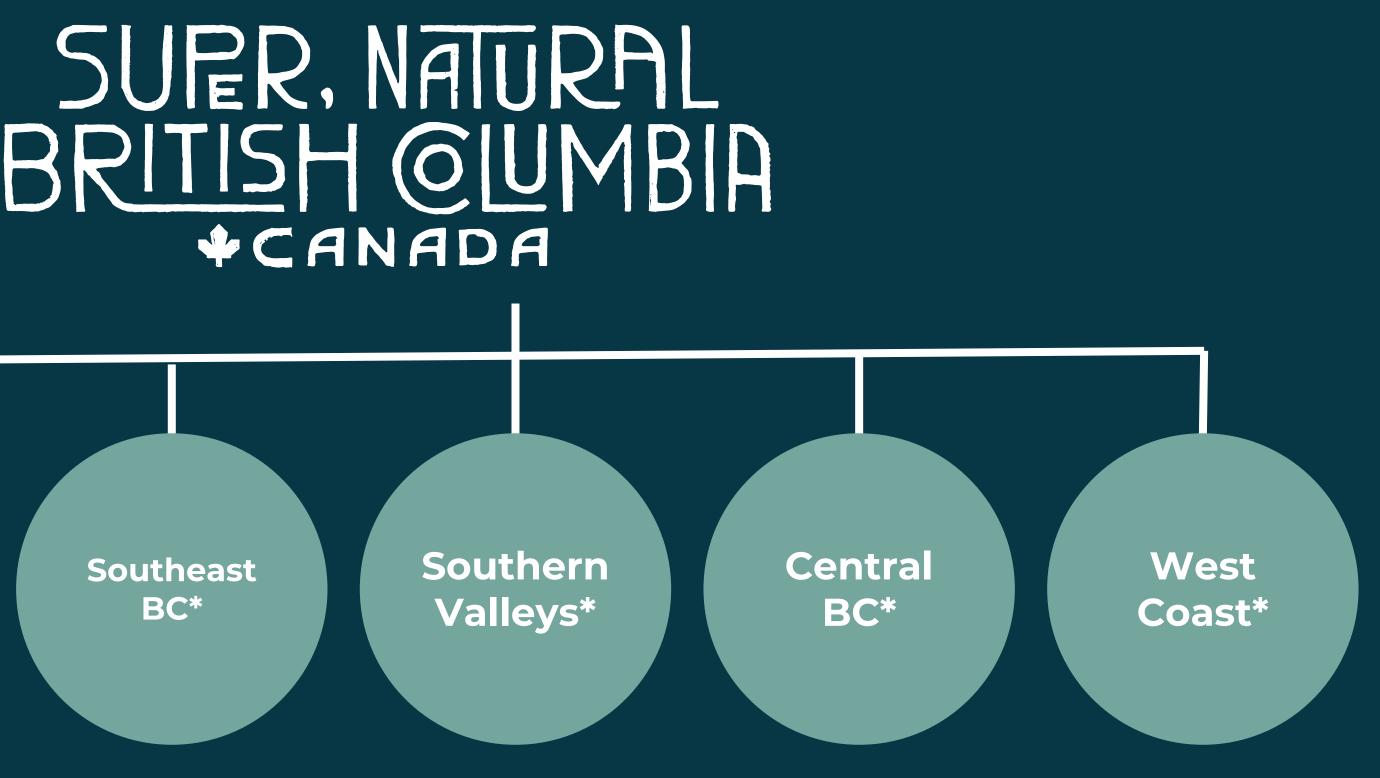

### SUPER, NATURAL BRITISH QUMBIA CANADA Southern West Central Valleys\* BC\* Coast\*

### September 2025 Launch

U