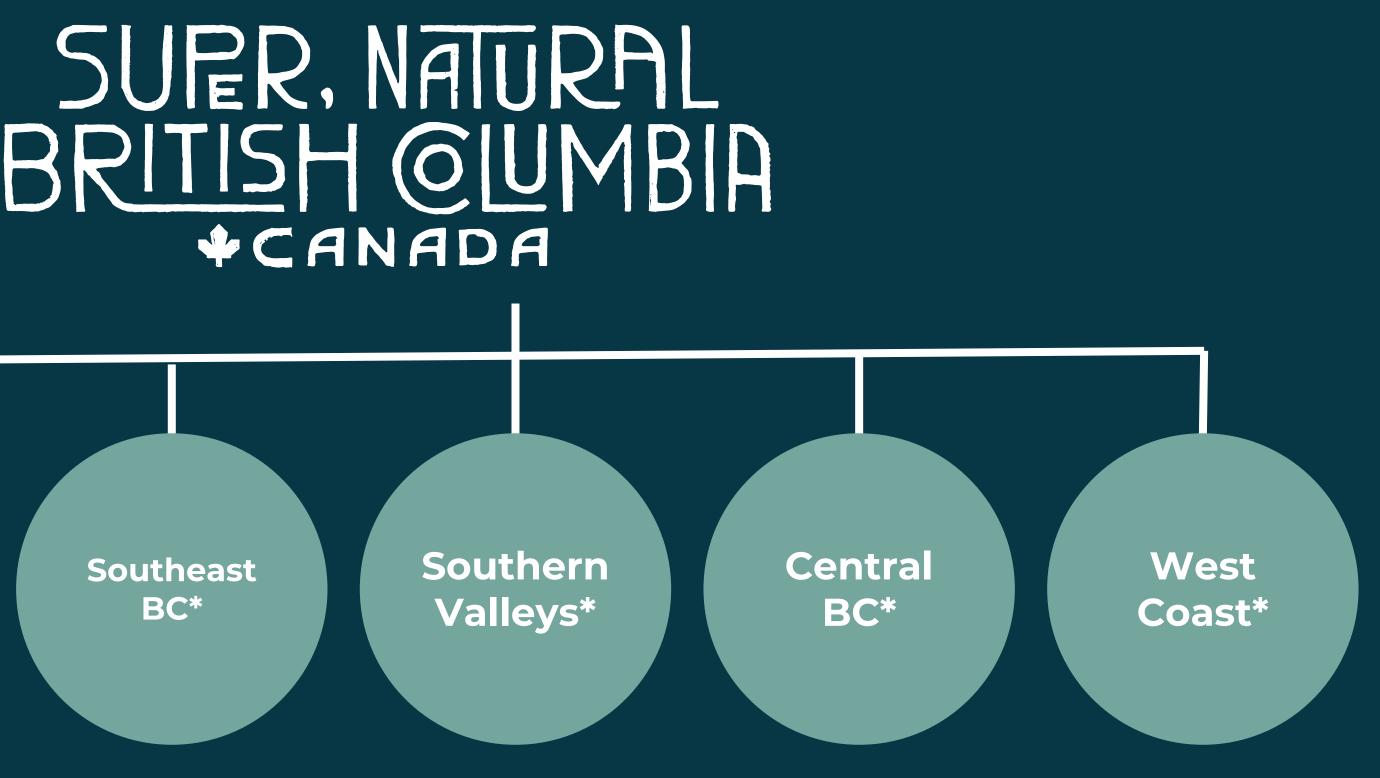

### SUPER, NATURAL BRITISH QUMBIA CANADA Southern West Central Valleys\* BC\* Coast\*