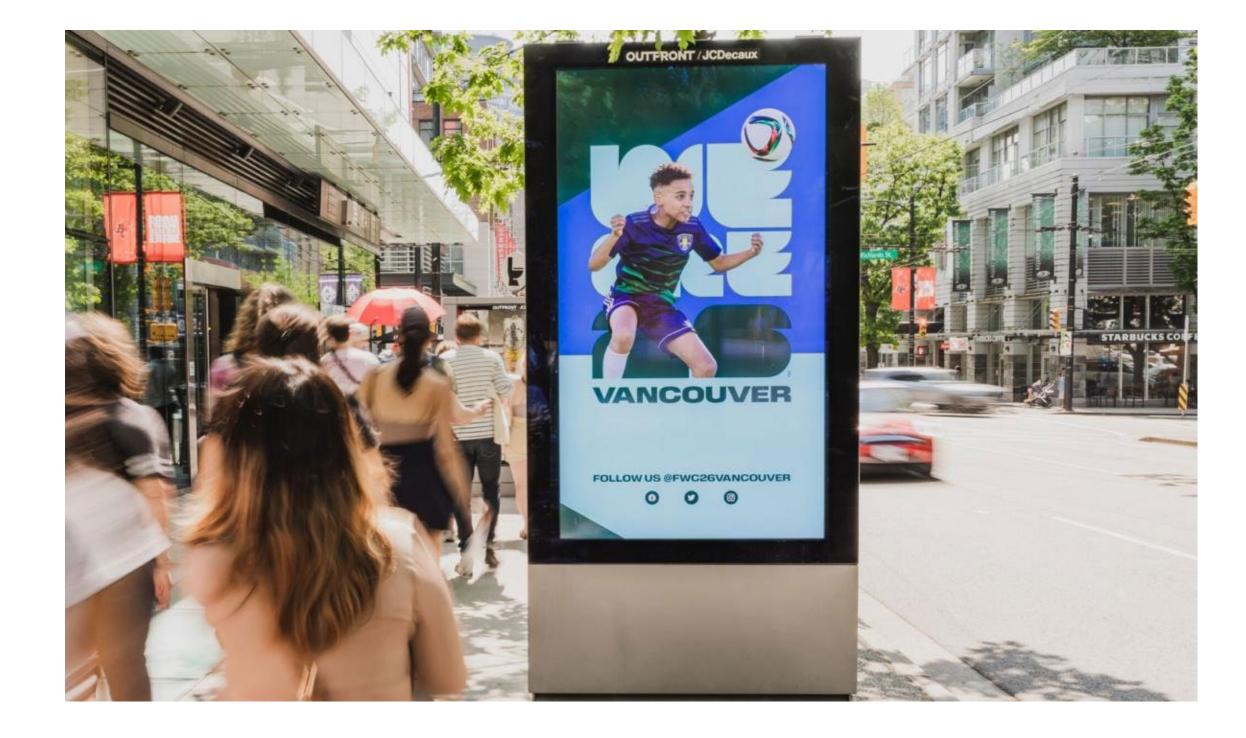

### VANCOUVER

FOLLOW US @FWC26VANCOUVER

## FIFA World Cup 26 Tournament

More than 3.5 billion people watch the FIFA World Cup every four years.\*

Seven matches played in Vancouver during the tournament.

Together, with the world watching, we'll share the compelling reasons to travel in BC.