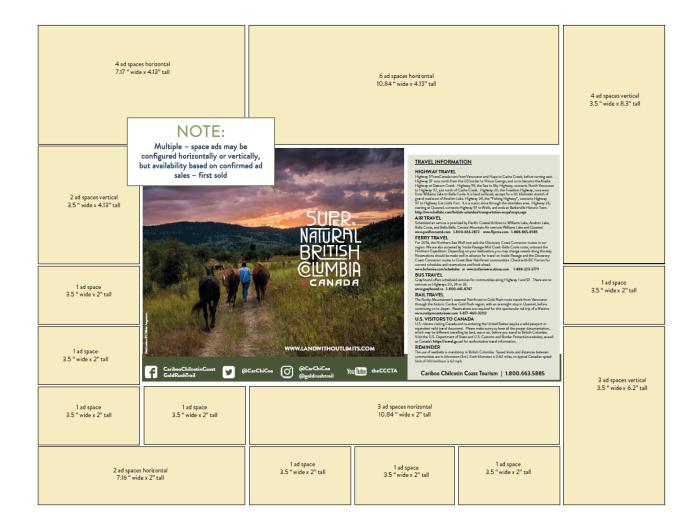

# REGIONAL MAP PAD

### VISITORS LOVE OUR MAPS!

Our Map Pads have proven to be an effective marketing tool within the tourism sector and are extremely popular wherever they been displayed - consumer shows, media shows, travel trade events, Visitor Centre Network, our stakeholders' places of business, mail fulfillment packages and more.

Packaged in groups of 100 maps, this popular design 17" x 22" map is visually appealing and is "the" draw to people wherever they see them. People LOVE maps!

Your attractive ads on the map back will bring the map to life! Numbers will be placed on each ad and will correspond with the number of your location on the map so that visitors can easily find you!

#### Circulation and reach:

- **25,000** maps will be distributed
- Consumer Shows in **key markets** in BC, Alberta and the U.S. reaching thousands of potential visitors!
- Media and Travel **Shows** in Canada and the United States.
- BC Visitor Centre Network
- Stakeholder/Operator Businesses
- In-Region Distribution

#### Map details for your advertising:

- Large Regional Map on front with Corresponding Advertiser Locator Numbers (w/online links)
- General travel information on the map back including highway, air and ferry travel, surrounded by stakeholder ads (w/online links)
- Ads are sold on a first come first serve basis
- Ad Spaces must be in full colour
- All ads to be sent in a .pdf format
- Multiple-space ad sizes should be booked ASAP to guarantee placement
- Jill Schick, our contract graphic designer, is able to help all stakeholders at a competitive rate with the ad design, if needed