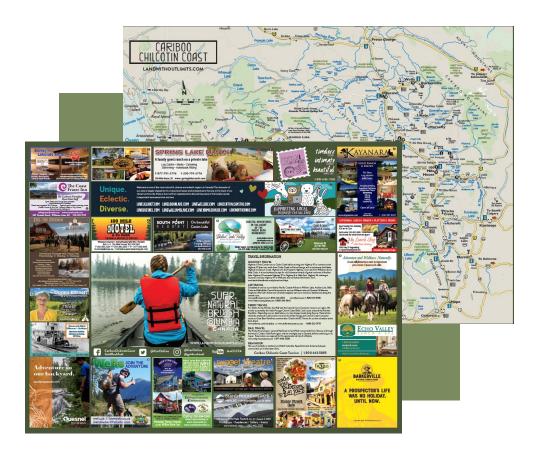

# REGIONAL MAP PAD

### VISITORS LOVE OUR MAPS!

Our Map Pads have proven to be an effective marketing tool within the tourism sector and are extremely popular wherever they been displayed - consumer shows, media shows, travel trade events, Visitor Centre Network, our stakeholders' places of business, mail fulfillment packages and more.

Packaged in groups of 100 maps, this popular design 17" x 22" map is visually appealing and is "the" draw to people wherever they see them. People LOVE maps!

Your attractive ads on the map back will bring the map to life! Numbers will be placed on each ad and will correspond with the number of your location on the map so that visitors can easily find you!

#### Circulation and reach:

- **25,000** maps will be distributed
- Consumer Shows in **key markets** in BC, Alberta and the U.S. reaching thousands of potential visitors!
- Media and Travel **Shows** in Canada and the United States.
- BC Visitor Centre Network
- Stakeholder/Operator Businesses
- In-Region Distribution

#### Map details for your advertising:

- Large Regional Map on front with Corresponding Advertiser Locator Numbers (w/online links)
- General travel information on the map back including highway, air and ferry travel, surrounded by stakeholder ads (w/online links)
- Ads are sold on a first come first serve basis
- Ad Spaces must be in full colour
- All ads to be sent in a .pdf format
- Multiple-space ad sizes should be booked ASAP to guarantee placement
- Jill Schick, our contract graphic designer, is able to help all stakeholders at a competitive rate with the ad design, if needed