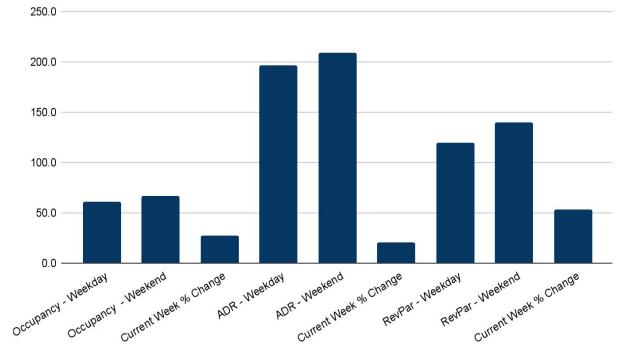

## STR Summary BC & Regions Feb 05 - Feb 11, 2023

- British Columbia had a **60.9%** occupancy from Sunday-Thursday and a **67.0%** occupancy during the weekend, up **27.2%** compared to the same week in 2022
- British Columbia had an ADR of \$196.89 from Sunday-Thursday and an ADR of \$208.70 during the weekend, up 20.5% compared to the same week in 2022
- British Columbia had a RevPAR of **\$119.84** from Sunday-Thursday and a RevPAR of **\$139.73** during the weekend, up **53.3%** compared to the same week in 2022