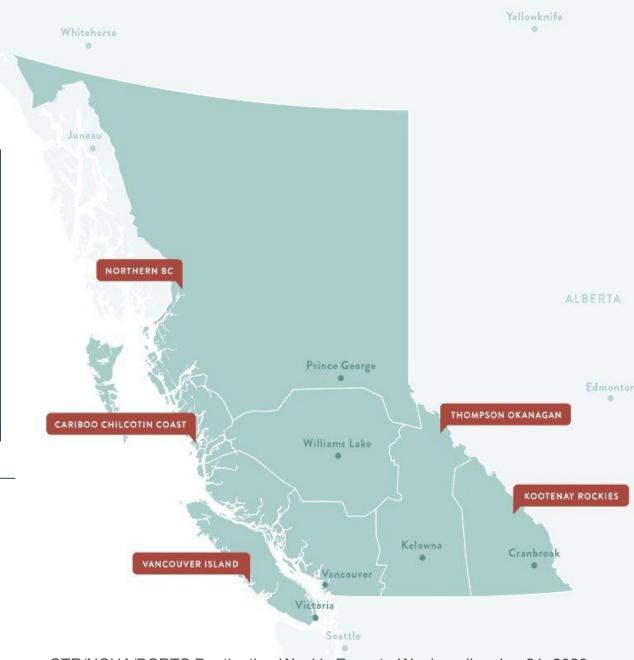

#### Regional STATS the Weekend of Jan 20 - Jan 21, 2023:

|                                | occ  | ADR      | REVPAR   |
|--------------------------------|------|----------|----------|
| Vancouver                      | 74.8 | \$203.27 | \$152.03 |
| Vancouver Island               | 63.3 | \$174.48 | \$110.50 |
| Whistler                       | 85.2 | \$666.10 | \$567.19 |
| Thompson Okanagan              | 64.0 | \$148.85 | \$95.25  |
| Northern BC                    | 59.7 | \$132.26 | \$78.94  |
| Kootenay Rockies               | 56.1 | \$160.48 | \$90.00  |
| Cariboo Coast/South Central BC | 53.2 | \$149.64 | \$79.56  |