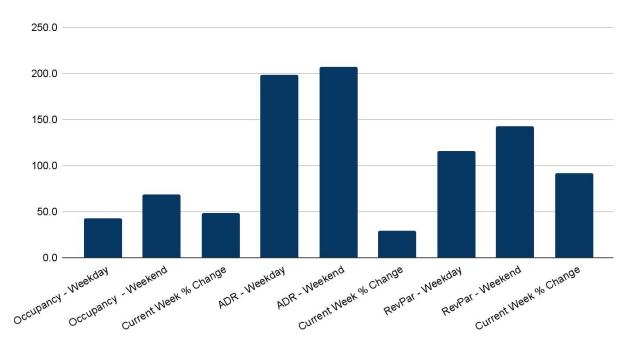

## **STR Summary BC & Regions**

Jan 15 - Jan 21, 2023

- British Columbia had a 43% occupancy from Sunday-Thursday and a 68.8% occupancy during the weekend, up 48.4% compared to the same week in 2022
- British Columbia had an ADR of \$198.81 from Sunday-Thursday and an ADR of \$207.36 during the weekend, up 29.1% compared to the same week in 2022
- British Columbia had a RevPAR of \$115.41 from Sunday-Thursday and a RevPAR of \$142.68 during the weekend, up 91.6% compared to the same week in 2022