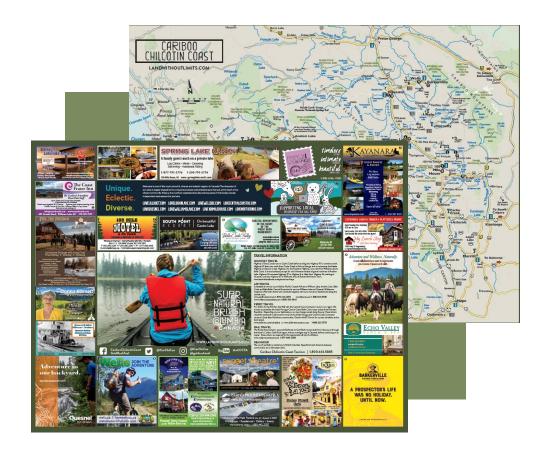

# REGIONAL MAP PAD

### VISITORS LOVE OUR MAPS!

Now in its 13th year, our Map Pads have proven to be an effective marketing tool within the tourism sector and are extremely popular wherever they been displayed - consumer shows, media shows, travel trade events, Visitor Centre Network, our stakeholders' places of business, mail fulfillment packages and more.

Packaged in groups of 100 maps, this popular design 17" x 22" map is visually appealing and is "the" draw to people wherever they see them. People LOVE maps!

Your attractive ads on the map back will bring the map to life! Numbers will be placed on each ad and will correspond with the number of your location on the map so that visitors can easily find you!

#### Map details for your advertising:

- Large Regional Map on front with Corresponding Advertiser Locator Numbers (w/online links)
- General travel information on the map back including highway, air and ferry travel, surrounded by stakeholder ads (w/online links)
- Ads are sold on a first come first serve basis
- Ad Spaces must be in full colour
- All ads to be sent in a .pdf format
- Multiple-space ad sizes should be booked ASAP to guarantee placement
- Jill Schick, our contract graphic designer, is able to help all stakeholders at a competitive rate with the ad design, if needed