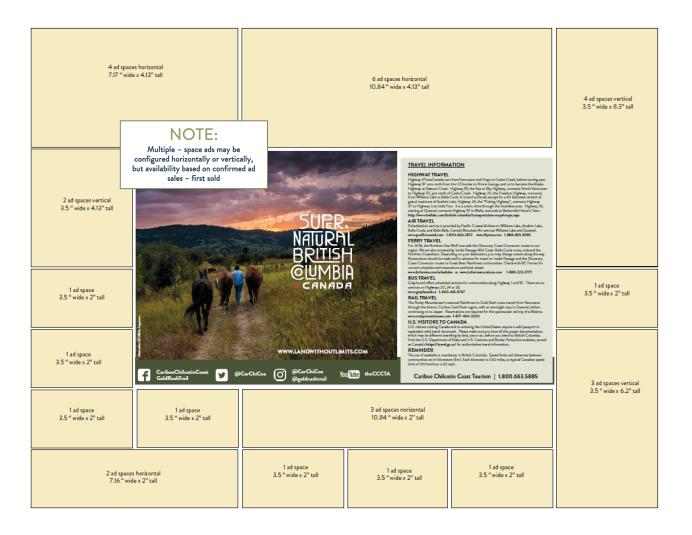

# REGIONAL MAP PAD

### VISITORS LOVE OUR MAPS!

Now in its 13th year, our Map Pads have proven to be an effective marketing tool within the tourism sector and are extremely popular wherever they been displayed - consumer shows, media shows, travel trade events, Visitor Centre Network, our stakeholders' places of business, mail fulfillment packages and more.

Packaged in groups of 100 maps, this popular design 17" x 22" map is visually appealing and is "the" draw to people wherever they see them. People LOVE maps!

Your attractive ads on the map back will bring the map to life! Numbers will be placed on each ad and will correspond with the number of your location on the map so that visitors can easily find you!

### THIS IS A GREAT OPPORTUNITY TO SHOWCASE YOUR BUSINESS AND PUT YOURSELF ON THE MAP!

#### Circulation and reach:

- 25,000 maps will be distributed
- Consumer Shows in key markets in BC, Alberta and the U.S. reaching thousands of potential visitors!
- Media and Travel Trade Shows in Canada and the United States.
- BC Visitor Centre Network
- Stakeholder/Operator Businesses
- In-Region Distribution

## REGIONAL MAP PAD

#### Map details for your advertising:

- Large Regional Map on front with Corresponding Advertiser Locator Numbers (w/online links)
- General travel information on the map back including highway, air and ferry travel, surrounded by stakeholder ads (w/online links)
- Ads are sold on a first come first serve basis
- Ad Spaces must be in full colour
- All ads to be sent in a .pdf format
- Multiple-space ad sizes should be booked ASAP to guarantee placement
- Jill Schick, our contract graphic designer, is able to help all stakeholders at a competitive rate with the ad design, if needed